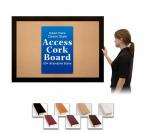

### Access Cork Boardâ,,¢ 36x36 Open Face BOLD WIDE WOOD Framed Cork Bulletin Board

#### Product Details

- 36x36 Access Cork Boardâ,,¢
- **Wood Framed Message Display Board**
- Open Face Corkboard

  Bold Wide-Wood Frame
- Wooden Picture Frame Style with Bold, Flat Face Profile
- 2 3/4" Wide Frame Profile
- Natural Tan Pebble Cork Surface
- 7 Popular Natural Wood Stain Frame Finishes
- Wood Frame Profile: 2 3/4" Wide
- Square Sizes 36" x 36" refer to the Outside Frame Dimension
- Overall Frame Depth: 1"
- Ideal as a message board, notice board, announcement board
- Black PVC Backer is installed onto the backside of the frame to provide additional support to the bulletin board
- . Hanging Hardware on the frame back for wall or ceiling mount.
- Optional Fabric Covered Cork Colors
  Optional Pushpins: Clear and Multi-Colored
- Access Bulletin Boards, Open Face Display Frames for INDOOR use