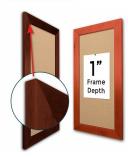

#### Product Details

- 36x36 Access Cork Boardâ,,¢
- **Wood Framed Message Display Board**
- Open Face Corkboard

  Bold Wide-Wood Frame
- Wooden Picture Frame Style with Bold, Flat Face Profile
- 2 3/4" Wide Frame Profile
- Natural Tan Pebble Cork Surface
- 7 Popular Natural Wood Stain Frame Finishes
- Wood Frame Profile: 2 3/4" Wide
- Square Sizes 36" x 36" refer to the Outside Frame Dimension
- Overall Frame Depth: 1"
- Ideal as a message board, notice board, announcement board
- Black PVC Backer is installed onto the backside of the frame to provide additional support to the bulletin board
- . Hanging Hardware on the frame back for wall or ceiling mount.
- Optional Fabric Covered Cork Colors
  Optional Pushpins: Clear and Multi-Colored
- Access Bulletin Boards, Open Face Display Frames for INDOOR use