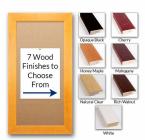

#### Product Details

- 36x36 Access Cork Boardâ,,¢
- **Wood Framed Message Display Board**
- Open Face Corkboard

  Bold Wide-Wood Frame
- Wooden Picture Frame Style with Bold, Flat Face Profile
- 2 3/4" Wide Frame Profile
- Natural Tan Pebble Cork Surface
- 7 Popular Natural Wood Stain Frame Finishes
- Wood Frame Profile: 2 3/4" Wide
- Square Sizes 36" x 36" refer to the Outside Frame Dimension
- Overall Frame Depth: 1"
- Ideal as a message board, notice board, announcement board
- Black PVC Backer is installed onto the backside of the frame to provide additional support to the bulletin board
- . Hanging Hardware on the frame back for wall or ceiling mount.
- Optional Fabric Covered Cork Colors
  Optional Pushpins: Clear and Multi-Colored
- Access Bulletin Boards, Open Face Display Frames for INDOOR use