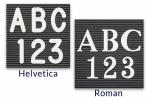

#### Product Details

- Access Letterboardâ,,¢
- **Bold Wide Wood Framed Letterboards**
- 16" x 16" Letter Board Size
- Letter Board with Changeable Letters
- Open Face Wood Framed Letter Board
- BLACK Letter Board
- Durable Black Vinyl Covered Letter Board
- Wood Frame Profile: 2 3/4" Wide
- Wooden Picture Frame Style with Contemporary Flat Face Profile
- Wood Frame (2 3/4" Wide) borders the black vinyl letter board
- Natural Wood Stained Frame
- 7 Popular Wood Frame Finishes
- Square Sizes
- 16" x 16" Size refer to the Outside Frame Dimension
- Overall Frame Depth: 1"
- Letterboard with 1/4" grooves allows for easy letter and number insertion 3/4" White Helvetica letters and numbers included (290 Characters)
  Optional Plastic Letter Set Sizes in Helvetica and Roman Fonts
- Black PVC Backer is installed onto the backside of the frame to provide additional support to the letter board
- Ideal for Signs, Messages, Menus, Directories, Other Info + Announcements
- Hanging Hardware on the frame back for easy wall or ceiling mount
- Access Letterboardâ,,¢ Open Face Display Frame 16x16 for INDOOR use

#### Ordering Options

- · Frame Orientation: Square
- Optional letter & character sets (1/2", 3/4", 1", 2", 3")