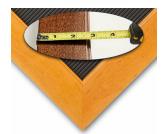

#### Product Details

- Access Letterboardâ,,¢
- **Bold Wide Wood Framed Letterboards**
- 16" x 16" Letter Board Size
- Letter Board with Changeable Letters
- Open Face Wood Framed Letter Board
- BLACK Letter Board
- Durable Black Vinyl Covered Letter Board
- Wood Frame Profile: 2 3/4" Wide
- Wooden Picture Frame Style with Contemporary Flat Face Profile
- Wood Frame (2 3/4" Wide) borders the black vinyl letter board
- Natural Wood Stained Frame
- 7 Popular Wood Frame Finishes
- Square Sizes
- 16" x 16" Size refer to the Outside Frame Dimension
- Overall Frame Depth: 1"
- Letterboard with 1/4" grooves allows for easy letter and number insertion 3/4" White Helvetica letters and numbers included (290 Characters)
  Optional Plastic Letter Set Sizes in Helvetica and Roman Fonts
- Black PVC Backer is installed onto the backside of the frame to provide additional support to the letter board
- Ideal for Signs, Messages, Menus, Directories, Other Info + Announcements
- Hanging Hardware on the frame back for easy wall or ceiling mount
- Access Letterboardâ,,¢ Open Face Display Frame 16x16 for INDOOR use