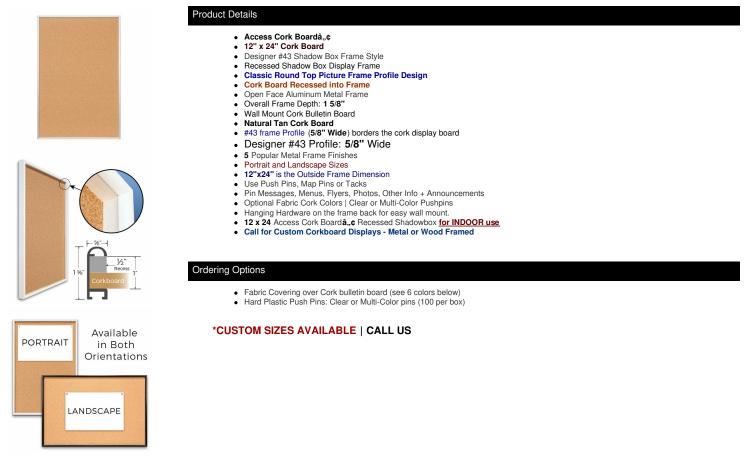

## Access Cork Boardâ,,¢ 12"x24" Open Face Recessed Shadow Box Style Designer 43 Metal Framed Recessed Cork Bulletin Board

## FOR CURRENT PRICING, VISIT THE ID # LISTED ABOVE FREE SHIPPING

| Model            | Cork Board (Overall Frame Size) | Viewable Area     | Orientation           | Ships Via |
|------------------|---------------------------------|-------------------|-----------------------|-----------|
| OFCORKM43-1224-S | 12" x 24"                       | 10 3/4" x 22 3/4" | Portrait or Landscape | FedEx     |