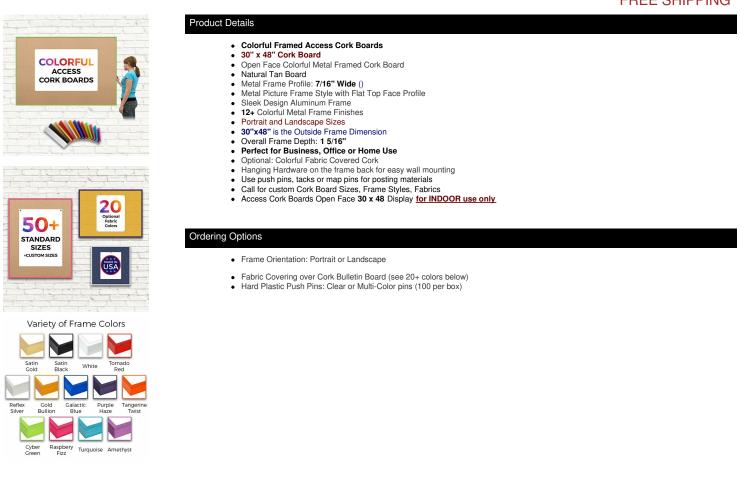

## Access Cork Boardâ,,¢ Open Face 30 x 48 Colorful Metal Framed Bulletin Boards

## FOR CURRENT PRICING, VISIT THE ID # LISTED ABOVE FREE SHIPPING

| Model           | Cork Board (Overall Frame Size) | Viewable Area     | Orientation           | Ship Wt. |
|-----------------|---------------------------------|-------------------|-----------------------|----------|
| OFCORKM117-3038 | 30" x 48"                       | 29 1/8" x 47 1/8" | Portrait or Landscape | 10 LBS   |