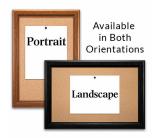

#### **Product Details**

- Access Cork Boardsâ,,¢
- 24" x 96" Wooden Message Display Board Classic #353 Wood Frame
- Wooden Picture Frame Style with 3-Step Profile
- Natural Tan Pebble Cork Surface
- Wood Frame Profile: 1 3/8" Wide ()
- Overall Wood Frame Depth: 1 1/8'
- Natural Wood Stained Frame
- 6 Popular Wood Stain Frame Finishes
- Portrait and Landscape Sizes
  24" x 96" is the Outside Frame Dimension
- Ideal as a message board, notice board, announcement board
- Hanging Hardware on the frame back for wall or ceiling mount.
- Optional Fabric Covered Cork Colors
- Optional Pushpins: Clear and Multi-Colored
- 24"x96" Access Cork Boards Open Face Display Frame for INDOOR use

### \*CUSTOM SIZES AVAILABLE | CALL US

| Model           | Cork Board (Overall Frame Size) | Viewable Area     | Orientation           | Ships Via |
|-----------------|---------------------------------|-------------------|-----------------------|-----------|
| OFCORKW353-2496 | 24" x 96"                       | 21 1/4" x 93 1/4" | Portrait or Landscape | Freight   |