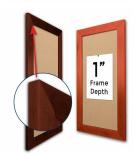

## FREE SHIPPING

Bold 234" Wide Wood Profile

### Product Details

- 18x24 Access Cork Boardâ,,¢
- **Wood Framed Message Display Board**
- Open Face Corkboard

  Bold Wide-Wood Frame
- Wooden Picture Frame Style with Bold, Flat Face Profile
- 2 3/4" Wide Frame Profile
- Natural Tan Pebble Cork Surface
- 7 Popular Natural Wood Stain Frame Finishes
- Wood Frame Profile: 2 3/4" Wide
- Portrait and Landscape Sizes 18" x 24" refer to the Outside Frame Dimension
- Overall Frame Depth: 1"
- Ideal as a message board, notice board, announcement board
- Black PVC Backer is installed onto the backside of the frame to provide additional support to the bulletin board
- . Hanging Hardware on the frame back for wall or ceiling mount.
- Optional Fabric Covered Cork Colors
  Optional Pushpins: Clear and Multi-Colored
- Access Bulletin Boards, Open Face Display Frames for INDOOR use