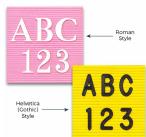

### **Product Details**

- Felt Letter Board
- Choose Pink Letter Board or Lemon Yellow Letter Board
- Overall Felt Letter Board Size: 24 x 30
- Overall Depth: 1/2"
- Silver aluminum trim (3/4" wide) borders the felt letter board
- Felt letterboard with 1/4" grooves allows for easy letter and number insertion
- 3/4" White Helvetica letters and numbers included (290 Characters) Hanging Hardware is riveted onto the back for easy wall or ceiling mount
- 24" x 30" Open Face letter board displays for INDOOR use only
- Optional Black and White Plastic Letter Sets in a Variety of Sizes
- Call to Customize Open Face Framed Letter Boards

### Ordering Options

- Optional colors for felt letterboard panel
- Optional letter & character sets (1/2", 3/4", 1", 2", 3")

| Model        | Overall Letter Board Size | Ships Via | Shipping Weight |
|--------------|---------------------------|-----------|-----------------|
| OFLBFYP-2430 | 24" x 30"                 | UPS       | 19              |