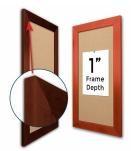

### FOR CURRENT PRICING, VISIT THE ID # LISTED ABOVE FREE SHIPPING

- 24x60 Access Cork Boardâ,,¢
- **Wood Framed Message Display Board**
- Open Face Corkboard

  Bold Wide-Wood Frame
- Wooden Picture Frame Style with Bold, Flat Face Profile
- 2 3/4" Wide Frame Profile
- Natural Tan Pebble Cork Surface
- 7 Popular Natural Wood Stain Frame Finishes
- Wood Frame Profile: 2 3/4" Wide
- Portrait and Landscape Sizes 24" x 60" refer to the Outside Frame Dimension
- Overall Frame Depth: 1"
- Ideal as a message board, notice board, announcement board
- Black PVC Backer is installed onto the backside of the frame to provide additional support to the bulletin board
- . Hanging Hardware on the frame back for wall or ceiling mount.
- Optional Fabric Covered Cork Colors
  Optional Pushpins: Clear and Multi-Colored
- Access Bulletin Boards, Open Face Display Frames for INDOOR use