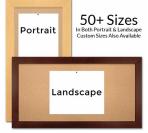

#### Ordering Options

- Frame Orientation: Portrait or Landscape
- Fabric Covering over Cork bulletin board (see 6 colors below)
- Hard Plastic Push Pins: Clear or Multi-Color pins (100 per box)

| Model           | Cork Board (Overall Frame Size) | Viewable Area     | Orientation           | Ships Via |
|-----------------|---------------------------------|-------------------|-----------------------|-----------|
| OFCORKWIDE-2460 | 24" x 60"                       | 18 1/2" x 54 1/2" | Portrait or Landscape | FedEx     |