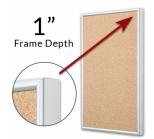

#### Product Details

- Access Cork Board™ 20x30
- Open Face Metal Framed Cork Board
- Aluminum Frame Profile: 3/8" Wide Wall Mount Cork Bulletin Board
- Natural Tan Cork Board
- #15 frame Profile (3/8" Wide) borders the message display board Classic Picture Frame Style with Round Profile Top
- 20"x30" is the Outside Frame Dimension
- 7 Popular Metal Frame Finishes
- Portrait and Landscape Sizes Overall Frame Depth: 1"
- Applications: Announcement Board, Message Board, Notice Board
- Use Push Pins, Map Pins or Tacks
  Pin Messages, Menus, Flyers, Photos, Other Info + Announcements
  Optional: Fabric Cork Colors | Clear or Multi-Color Pushpins
- Hanging Hardware on the frame back for easy wall or ceiling mount.
- 20 x 30 Access Cork Board™ Open Face Display for INDOOR Use
- Contact Us for Custom Corkboard Displays Metal or Wood Framed