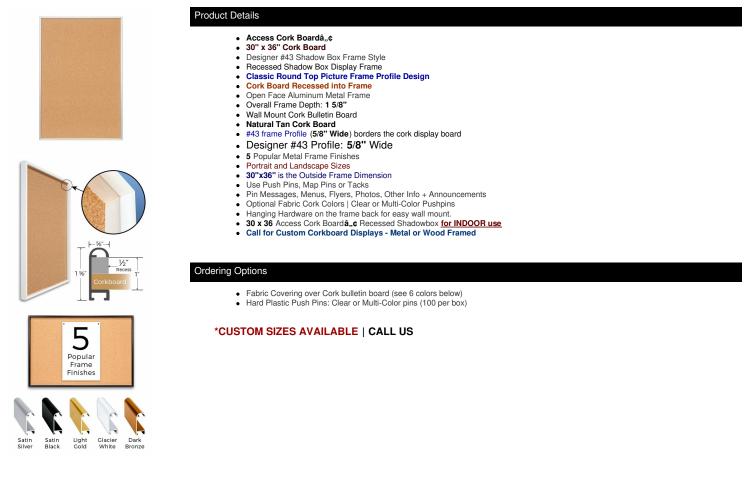

## Access Cork Boardâ,,¢ 30"x36" Open Face Recessed Shadow Box Style Designer 43 Metal Framed Recessed Cork Bulletin Board

## FOR CURRENT PRICING, VISIT THE ID # LISTED ABOVE FREE SHIPPING

| Model            | Cork Board (Overall Frame Size) | Viewable Area     | Orientation           | Ships Via |
|------------------|---------------------------------|-------------------|-----------------------|-----------|
| OFCORKM43-3036-S | 30" x 36"                       | 28 3/4" x 34 3/4" | Portrait or Landscape | FedEx     |