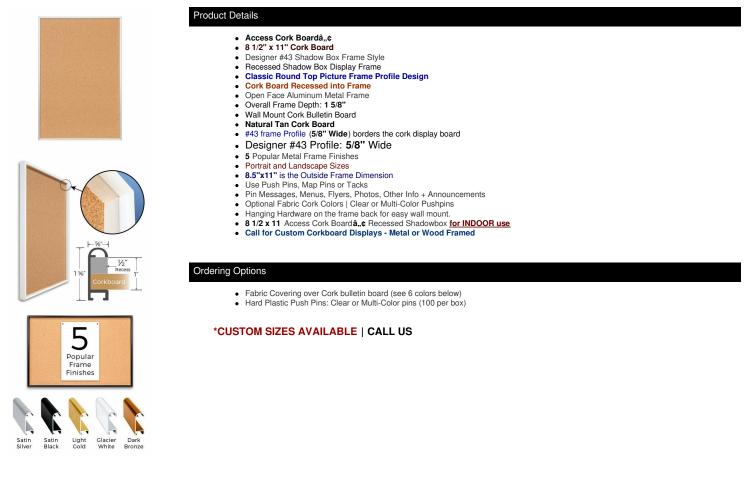

## Access Cork Boardâ,,¢ 8.5"x11" Open Face Recessed Shadow Box Style Designer 43 Metal Framed Recessed Cork Bulletin Board

## FOR CURRENT PRICING, VISIT THE ID # LISTED ABOVE FREE SHIPPING

| Model            | Cork Board (Overall Frame Size) | Viewable Area   | Orientation           | Ships Via |
|------------------|---------------------------------|-----------------|-----------------------|-----------|
| OFCORKM43-8511-S | 8 1/2" x 11"                    | 7 1/4" x 9 3/4" | Portrait or Landscape | FedEx     |