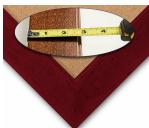

### FREE SHIPPING

Bold 234" Wide Wood Profile

#### Product Details

- 24x72 Access Cork Boardâ,,¢
- **Wood Framed Message Display Board**
- Open Face Corkboard

  Bold Wide-Wood Frame
- Wooden Picture Frame Style with Bold, Flat Face Profile
- 2 3/4" Wide Frame Profile
- Natural Tan Pebble Cork Surface
- 7 Popular Natural Wood Stain Frame Finishes
- Wood Frame Profile: 2 3/4" Wide
- Portrait and Landscape Sizes
- 24" x 72" refer to the Outside Frame Dimension
- Overall Frame Depth: 1"
- Ideal as a message board, notice board, announcement board
- Black PVC Backer is installed onto the backside of the frame to provide additional support to the bulletin board
- . Hanging Hardware on the frame back for wall or ceiling mount.
- Optional Fabric Covered Cork Colors
  Optional Pushpins: Clear and Multi-Colored
- Access Bulletin Boards, Open Face Display Frames for INDOOR use