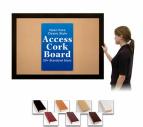

## Access Cork Boardâ,,¢ 24x72 Open Face BOLD WIDE WOOD Framed Cork Bulletin Board

#### Product Details

- 24x72 Access Cork Boardâ,,¢
- **Wood Framed Message Display Board**
- Open Face Corkboard

  Bold Wide-Wood Frame
- Wooden Picture Frame Style with Bold, Flat Face Profile
- 2 3/4" Wide Frame Profile
- Natural Tan Pebble Cork Surface
- 7 Popular Natural Wood Stain Frame Finishes
- Wood Frame Profile: 2 3/4" Wide
- Portrait and Landscape Sizes
- 24" x 72" refer to the Outside Frame Dimension
- Overall Frame Depth: 1"
- Ideal as a message board, notice board, announcement board
- Black PVC Backer is installed onto the backside of the frame to provide additional support to the bulletin board
- . Hanging Hardware on the frame back for wall or ceiling mount.
- Optional Fabric Covered Cork Colors
  Optional Pushpins: Clear and Multi-Colored
- Access Bulletin Boards, Open Face Display Frames for INDOOR use