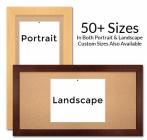

#### Ordering Options

- Frame Orientation: Portrait or Landscape
- Fabric Covering over Cork bulletin board (see 6 colors below)
- Hard Plastic Push Pins: Clear or Multi-Color pins (100 per box)

### \*CUSTOM SIZES AVAILABLE | CALL US

| Model           | Cork Board (Overall Frame Size) | Viewable Area     | Orientation           | Ships Via |
|-----------------|---------------------------------|-------------------|-----------------------|-----------|
| OFCORKWIDE-2472 | 24" x 72"                       | 18 1/2" x 66 1/2" | Portrait or Landscape | FedEx     |