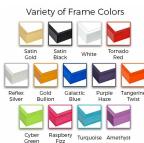

#### Product Details

- **Colorful Framed Access Cork Boards**
- 16" x 24" Cork Board
- Open Face Colorful Metal Framed Cork Board Natural Tan Board
- Metal Frame Profile: 7/16" Wide ()
- Metal Picture Frame Style with Flat Top Face Profile
- Sleek Design Aluminum Frame
- 12+ Colorful Metal Frame Finishes
- Portrait and Landscape Sizes
- 16"x24" is the Outside Frame Dimension Overall Frame Depth: 1 5/16"
- Perfect for Business, Office or Home Use
- Optional: Colorful Fabric Covered Cork
- Hanging Hardware on the frame back for easy wall mounting
- Use push pins, tacks or map pins for posting materials
- Call for custom Cork Board Sizes, Frame Styles, Fabrics
- Access Cork Boards Open Face 16 x 24 Display for INDOOR use only

### Ordering Options

- Frame Orientation: Portrait or Landscape
- Fabric Covering over Cork Bulletin Board (see 20+ colors below)
- Hard Plastic Push Pins: Clear or Multi-Color pins (100 per box)

| Model           | Cork Board (Overall Frame Size) | Viewable Area     | Orientation           | Ship Wt. |
|-----------------|---------------------------------|-------------------|-----------------------|----------|
| OFCORKM117-1624 | 16" x 24"                       | 15 1/8" x 23 1/8" | Portrait or Landscape | 3 LBS    |