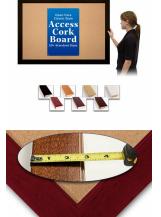

### Access Cork Boardâ,,¢ 42x42 Open Face BOLD WIDE WOOD Framed Cork Bulletin Board

### Bold 2¾" Wide Wood Profile

| <b>]"</b><br>Frame<br>Depth |
|-----------------------------|
|                             |

#### 42x42 Access Cork Boardâ,,¢

- Wood Framed Message Display Board
- Open Face Corkboard Bold Wide-Wood Frame
- Wooden Picture Frame Style with Bold, Flat Face Profile
- 2 3/4" Wide Frame Profile
- Natural Tan Pebble Cork Surface
- 7 Popular Natural Wood Stain Frame Finishes
  - Wood Frame Profile: 2 3/4" Wide
- .
- Square Sizes 42" x 42" refer to the Outside Frame Dimension ٠ Overall Frame Depth: 1" ٠
- · Ideal as a message board, notice board, announcement board
- Black PVC Backer is installed onto the backside of the frame to provide additional support to the bulletin board
- · Hanging Hardware on the frame back for wall or ceiling mount.
- •
- Optional Fabric Covered Cork Colors Optional Pushpins: Clear and Multi-Colored ٠
- Access Bulletin Boards, Open Face Display Frames for INDOOR use