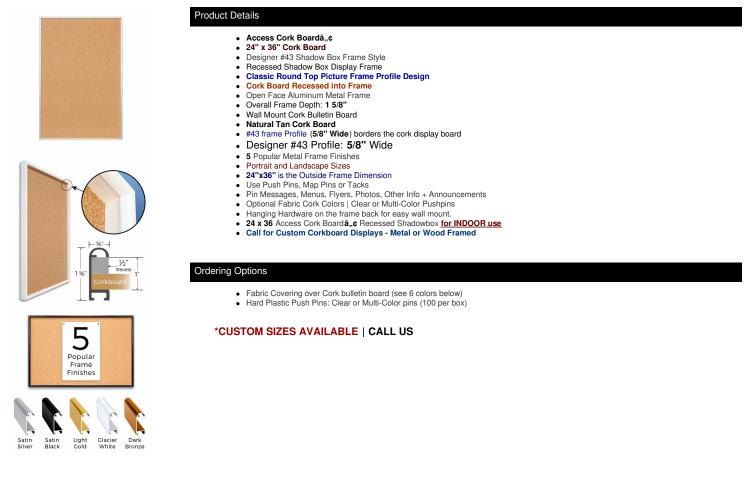

## Access Cork Boardâ,,¢ 24"x36" Open Face Recessed Shadow Box Style Designer 43 Metal Framed Recessed Cork Bulletin Board

## FOR CURRENT PRICING, VISIT THE ID # LISTED ABOVE FREE SHIPPING

| Model            | Cork Board (Overall Frame Size) | Viewable Area     | Orientation           | Ships Via |
|------------------|---------------------------------|-------------------|-----------------------|-----------|
| OFCORKM43-2436-S | 24" x 36"                       | 22 3/4" x 34 3/4" | Portrait or Landscape | FedEx     |