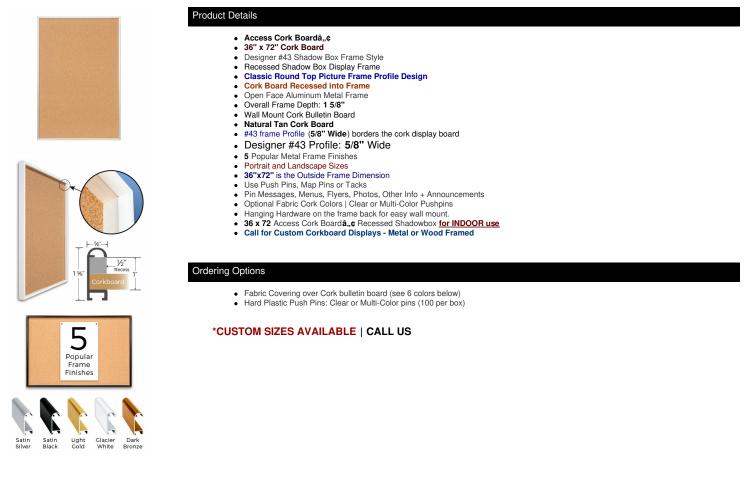

## Access Cork Boardâ,,¢ 36"x72" Open Face Recessed Shadow Box Style Designer 43 Metal Framed Recessed Cork Bulletin Board