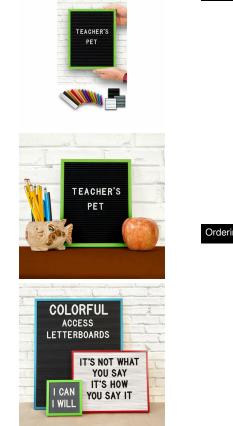

### Open Face 8 x 10 Colorful Metal Framed Felt Letter Boards

#### FOR CURRENT PRICING, VISIT THE ID # LISTED ABOVE **FREE SHIPPING**

| ٠ | Colorful Access Letterboards |
|---|------------------------------|
|   |                              |

- 8" x 10" Letterboard •
- Letter Board with Changeable Letters Open Face Colorful Metal Framed Letter Board
- BLACK, GRAY, or WHITE Letter Board
- #117 frame Profile (7/16" Wide) borders the Felt Letter Board
- Classic Metal Picture Frame Style with Flat Profile Face
- Aluminum Frame
- 10+ Colorful Metal Frame Finishes •
- Portrait and Landscape Sizes
- 8"x10" is the Outside Frame Dimension
- •
- •
- Overall Frame Depth: 1 5/16" Letterboard with 1/4" grooves allows for Easy Letter & Number Insertion 3/4" White or Black Helvetica letters and numbers included (290 Characters) ٠
- Optional Plastic Letters Sets Sizes in Helvetica and Roman Fonts
- Ideal for Signs, Messages, Home Decor, Menus, Directories, Other Info + Announcements Perfect for Home or Office Use •
- ٠
- Hanging Hardware on the frame back for easy wall or ceiling mount. ٠ • Access Letterboards Felt Open Face 8 x 10 Display for INDOOR use

#### Ordering Options

Product Details

- Frame Orientation: Portrait or Landscape
- Optional letter & character sets (1/2", 3/4", 1", 2", 3")

| Model         | Letter Board (Overall Frame Size) | Viewable Area   | Orientation           | Ship Wt. |
|---------------|-----------------------------------|-----------------|-----------------------|----------|
| OFLETM117-810 | 8" x 10"                          | 7 1/4" x 9 1/4" | Portrait or Landscape | 2 LBS    |