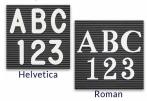

#### Product Details

- Access Letterboardâ,,¢
- **Bold Wide Wood Framed Letterboards**
- 18" x 18" Letter Board Size
- Letter Board with Changeable Letters
- Open Face Wood Framed Letter Board
- **BLACK Letter Board**
- Durable Black Vinyl Covered Letter Board
- Wood Frame Profile: 2 3/4" Wide
- Wooden Picture Frame Style with Contemporary Flat Face Profile
- Wood Frame (2 3/4" Wide) borders the black vinyl letter board
- Natural Wood Stained Frame
- 7 Popular Wood Frame Finishes
- Square Sizes
- 18" x 18" Size refer to the Outside Frame Dimension
- Overall Frame Depth: 1"
- Letterboard with 1/4" grooves allows for easy letter and number insertion
- 3/4" White Helvetica letters and numbers included (290 Characters)
- Optional Plastic Letter Set Sizes in Helvetica and Roman Fonts
- Black PVC Backer is installed onto the backside of the frame to provide additional support to the letter board
- Ideal for Signs, Messages, Menus, Directories, Other Info + Announcements Hanging Hardware on the frame back for easy wall or ceiling mount.
- Access Letterboardâ,,¢ Open Face Display Frame 18x18 for INDOOR use

#### Ordering Options

- · Frame Orientation: Square
- Optional letter & character sets (1/2", 3/4", 1", 2", 3")