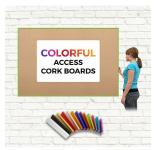

### Access Cork Boardâ,,¢ Open Face 30 x 40 Colorful Metal Framed Bulletin Boards

#### Product Details

- **Colorful Framed Access Cork Boards**
- 30" x 40" Cork Board
- Open Face Colorful Metal Framed Cork Board Natural Tan Board
- Metal Frame Profile: 7/16" Wide ()
- Metal Picture Frame Style with Flat Top Face Profile
- Sleek Design Aluminum Frame
- 12+ Colorful Metal Frame Finishes
- Portrait and Landscape Sizes
- **30"x40"** is the Outside Frame Dimension Overall Frame Depth: **1** 5/16"
- Perfect for Business, Office or Home Use
- Optional: Colorful Fabric Covered Cork
- Hanging Hardware on the frame back for easy wall mounting
- Use push pins, tacks or map pins for posting materials
- Call for custom Cork Board Sizes, Frame Styles, Fabrics
- Access Cork Boards Open Face 30 x 40 Display for INDOOR use only