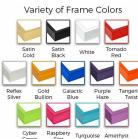

#### Product Details

- **Colorful Framed Access Cork Boards**
- 30" x 40" Cork Board
- Open Face Colorful Metal Framed Cork Board Natural Tan Board
- Metal Frame Profile: 7/16" Wide ()
- Metal Picture Frame Style with Flat Top Face Profile
- Sleek Design Aluminum Frame
- 12+ Colorful Metal Frame Finishes
- Portrait and Landscape Sizes
- **30"x40"** is the Outside Frame Dimension Overall Frame Depth: **1** 5/16"
- Perfect for Business, Office or Home Use
- Optional: Colorful Fabric Covered Cork
- Hanging Hardware on the frame back for easy wall mounting
- Use push pins, tacks or map pins for posting materials
- Call for custom Cork Board Sizes, Frame Styles, Fabrics
- Access Cork Boards Open Face 30 x 40 Display for INDOOR use only

### Ordering Options

- Frame Orientation: Portrait or Landscape
- Fabric Covering over Cork Bulletin Board (see 20+ colors below)
- Hard Plastic Push Pins: Clear or Multi-Color pins (100 per box)

| Model           | Cork Board (Overall Frame Size) | Viewable Area     | Orientation           | Ship Wt. |
|-----------------|---------------------------------|-------------------|-----------------------|----------|
| OFCORKM117-3040 | 30" x 40"                       | 29 1/8" x 39 1/8" | Portrait or Landscape | 8 LBS    |