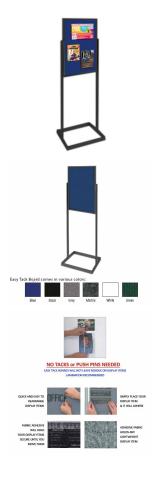

## 24 x 36 EASY-TACK Pedestal Sign Holder with Open Face Board, Single Sided, Black Aluminum

## **Product Details**

- Double Pedestal EASY-TACK Board Floor Stand
- Open Face Tack Board 24x36
- Self adhesive fabric holds lightweight items
  NO PUSH PINS or THUMB TACKS NEEDED!
- Overall EZ Tack Board Size: 24 Wide x 36 High
- Double-Pole Pedestal is a Black Aluminum Finish

- Double Pedestal Overall Height: 53" tall
  Tack Boards 24x36 displays for INDOOR use only

| Model       | Overall EZ Tack Board Size | Overall Height | Ships Via | Shipping Weight |
|-------------|----------------------------|----------------|-----------|-----------------|
| OFPTBB-2436 | 24" Wide x 36" High        | 53"            | UPS       | 16 LBS          |