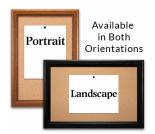

### Product Details

- Access Cork Boardsâ,,¢

- 18" x 36" Wooden Message Display Board Classic #353 Wood Frame Wooden Picture Frame Style with 3-Step Profile
- Natural Tan Pebble Cork Surface
- Wood Frame Profile: 1 3/8" Wide () Overall Wood Frame Depth: 1 1/8"
- Natural Wood Stained Frame
- 6 Popular Wood Stain Frame Finishes
- Portrait and Landscape Sizes
  18" x 36" is the Outside Frame Dimension
- Ideal as a message board, notice board, announcement board
- Hanging Hardware on the frame back for wall or ceiling mount.
- Optional Fabric Covered Cork Colors
- Optional Pushpins: Clear and Multi-Colored
- 18"x36" Access Cork Boards Open Face Display Frame for INDOOR use

### \*CUSTOM SIZES AVAILABLE | CALL US

| Model           | Cork Board (Overall Frame Size) | Viewable Area     | Orientation           | Ships Via |
|-----------------|---------------------------------|-------------------|-----------------------|-----------|
| OFCORKW353-1836 | 18" x 36"                       | 15 1/4" x 33 1/4" | Portrait or Landscape | FedEx     |