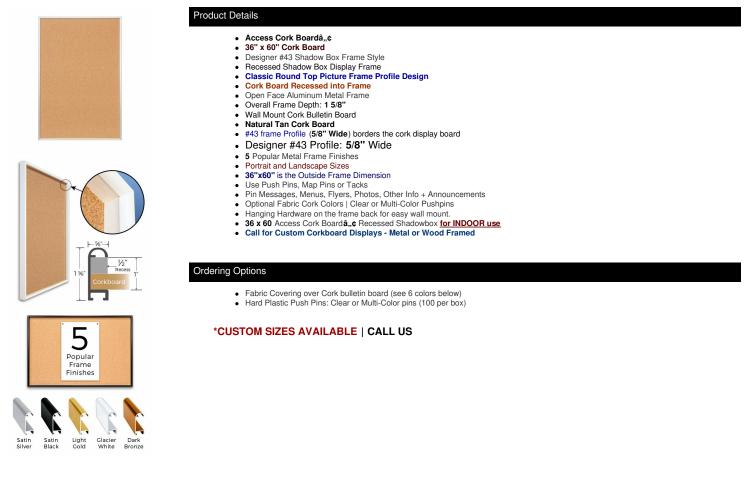

## Access Cork Boardâ,,¢ 36"x60" Open Face Recessed Shadow Box Style Designer 43 Metal Framed Recessed Cork Bulletin Board