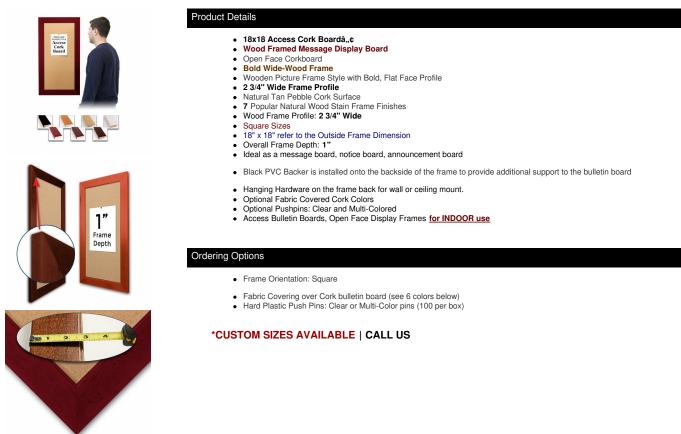

## Access Cork Boardâ,,¢ 18x18 Open Face BOLD WIDE WOOD Framed Cork Bulletin Board

## FOR CURRENT PRICING, VISIT THE ID # LISTED ABOVE FREE SHIPPING

Bold 2¾" Wide Wood Profile

| Model           | Cork Board (Overall Frame Size) | Viewable Area     | Orientation | Ships Via |
|-----------------|---------------------------------|-------------------|-------------|-----------|
| OFCORKWIDE-1818 | 18" x 18"                       | 12 1/2" x 12 1/2" | Square      | FedEx     |