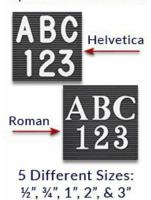

## **Ordering Options**

• Optional letter & character sets (1/2", 3/4", 1", 2", 3")

| Model     | Letter Board Size   | Overall Height | Ships Via | Shipping Weight |
|-----------|---------------------|----------------|-----------|-----------------|
| OFLBP2228 | 22" Wide x 28" High | 58"            | UPS       | 15 LBS          |