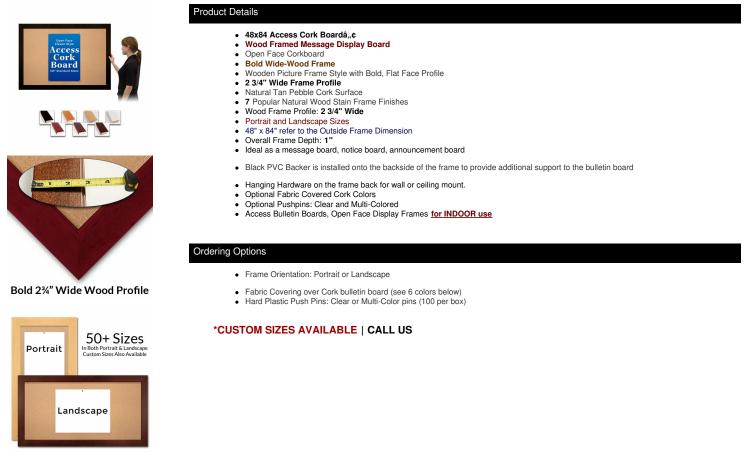

## Access Cork Boardâ,,¢ 48x84 Open Face BOLD WIDE WOOD Framed Cork Bulletin Board