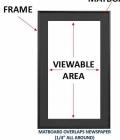

#### Product Details

- **Newspaper Frame**
- Display your New England Patriots Super Bowl LI Paper
- Frame Only, Newspaper NOT Included
- **Custom Metal Picture Frame**
- Newspaper Frame Profile for Silver, Gold, & Black: 3/8" Wide
- Frame Profile 117 for Galactic Blue & Tornado Red: 7/16" Wide
- Wall Mount Newspaper Picture Frame
- Overall Frame Depth for Silver, Gold, & Black: 1'
- Overall Frame Depth for Blue & Red: 1 5/16"
- Newspaper Thickness: Frames accommodate up to 10 Pages Frame Orientation: All sizes come standard in **PORTRAIT** orientation
- 8 Aluminum frame finishes available
- Beveled Matboard: 7 colors available
- Strong lightweight acrylic provides a clear viewing window
- 1/8" Cardboard Backer
- Installs Easily: Mounting & Framing hardware included
- New England Patriots Newspaper Display Frames for INDOOR USE ONLY
- Call to customize the Newspaper Size (Broad or Tabloid)
  Call for Custom Newspaper Styles (Frame or Custom Matboard Color)
- Matboard Colors
- Backing Board: Choose to upgrade your backer to Acid Free Foamboard

### IMPORTANT! WE NEED YOUR NEWSPAPER SIZE

Newspaper sizes are constantly changing in this day and age. For that reason we require you to measure your newspape and provide the **EXACT** dimensions (Width x Height)

When ordering the Newspaper Frame below, make sure to provide your <u>EXACT</u> newspaper measurements into the blank text box labeled: <u>"Enter Your EXACT Newspaper Size"</u>

This is the size we will build the newspaper frame for