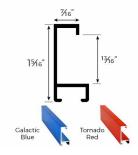

#### Product Details

- **Newspaper Frame**
- Display your New England Patriots Super Bowl LI Paper
- Frame Only, Newspaper NOT Included
- **Custom Metal Picture Frame**
- Newspaper Frame Profile for Silver, Gold, & Black: 3/8" Wide
- Frame Profile 117 for Galactic Blue & Tornado Red: 7/16" Wide
- Wall Mount Newspaper Picture Frame
- Overall Frame Depth for Silver, Gold, & Black: 1'
- Overall Frame Depth for Blue & Red: 1 5/16"
- Newspaper Thickness: Frames accommodate up to 10 Pages Frame Orientation: All sizes come standard in **PORTRAIT** orientation
- 8 Aluminum frame finishes available
- Beveled Matboard: 7 colors available
- Strong lightweight acrylic provides a clear viewing window
- 1/8" Cardboard Backer
- Installs Easily: Mounting & Framing hardware included
- New England Patriots Newspaper Display Frames for INDOOR USE ONLY
- Call to customize the Newspaper Size (Broad or Tabloid)
  Call for Custom Newspaper Styles (Frame or Custom Matboard Color)
- Matboard Colors
- Backing Board: Choose to upgrade your backer to Acid Free Foamboard