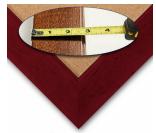

### FREE SHIPPING

Bold 2¾" Wide Wood Profile

#### Product Details

- 32x32 Access Cork Boardâ,,¢
- **Wood Framed Message Display Board**
- Open Face Corkboard

  Bold Wide-Wood Frame
- Wooden Picture Frame Style with Bold, Flat Face Profile
- 2 3/4" Wide Frame Profile
- Natural Tan Pebble Cork Surface
- 7 Popular Natural Wood Stain Frame Finishes
- Wood Frame Profile: 2 3/4" Wide
- Square Sizes 32" x 32" refer to the Outside Frame Dimension
- Overall Frame Depth: 1"
- Ideal as a message board, notice board, announcement board
- Black PVC Backer is installed onto the backside of the frame to provide additional support to the bulletin board
- . Hanging Hardware on the frame back for wall or ceiling mount.
- Optional Fabric Covered Cork Colors
  Optional Pushpins: Clear and Multi-Colored
- Access Bulletin Boards, Open Face Display Frames for INDOOR use