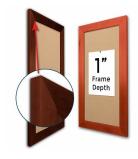

#### Product Details

- 32x32 Access Cork Boardâ,,¢
- **Wood Framed Message Display Board**
- Open Face Corkboard

  Bold Wide-Wood Frame
- Wooden Picture Frame Style with Bold, Flat Face Profile
- 2 3/4" Wide Frame Profile
- Natural Tan Pebble Cork Surface
- 7 Popular Natural Wood Stain Frame Finishes
- Wood Frame Profile: 2 3/4" Wide
- Square Sizes 32" x 32" refer to the Outside Frame Dimension
- Overall Frame Depth: 1"
- Ideal as a message board, notice board, announcement board
- Black PVC Backer is installed onto the backside of the frame to provide additional support to the bulletin board
- . Hanging Hardware on the frame back for wall or ceiling mount.
- Optional Fabric Covered Cork Colors
  Optional Pushpins: Clear and Multi-Colored
- Access Bulletin Boards, Open Face Display Frames for INDOOR use