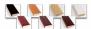

#### Product Details

- 32x32 Access Cork Boardâ,,¢
- **Wood Framed Message Display Board**
- Open Face Corkboard

  Bold Wide-Wood Frame
- Wooden Picture Frame Style with Bold, Flat Face Profile
- 2 3/4" Wide Frame Profile
- Natural Tan Pebble Cork Surface
- 7 Popular Natural Wood Stain Frame Finishes
- Wood Frame Profile: 2 3/4" Wide
- Square Sizes 32" x 32" refer to the Outside Frame Dimension
- Overall Frame Depth: 1"
- Ideal as a message board, notice board, announcement board
- Black PVC Backer is installed onto the backside of the frame to provide additional support to the bulletin board
- . Hanging Hardware on the frame back for wall or ceiling mount.
- Optional Fabric Covered Cork Colors
  Optional Pushpins: Clear and Multi-Colored
- Access Bulletin Boards, Open Face Display Frames for INDOOR use

#### Ordering Options

- Frame Orientation: Square
- Fabric Covering over Cork bulletin board (see 6 colors below)
- Hard Plastic Push Pins: Clear or Multi-Color pins (100 per box)