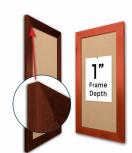

#### Product Details

- 18x36 Access Cork Boardâ,,¢
- **Wood Framed Message Display Board**
- Open Face Corkboard

  Bold Wide-Wood Frame
- Wooden Picture Frame Style with Bold, Flat Face Profile
- 2 3/4" Wide Frame Profile
- Natural Tan Pebble Cork Surface
- 7 Popular Natural Wood Stain Frame Finishes
- Wood Frame Profile: 2 3/4" Wide
- Portrait and Landscape Sizes
- 18" x 36" refer to the Outside Frame Dimension
- Overall Frame Depth: 1"
- Ideal as a message board, notice board, announcement board
- Black PVC Backer is installed onto the backside of the frame to provide additional support to the bulletin board
- . Hanging Hardware on the frame back for wall or ceiling mount.
- Optional Fabric Covered Cork Colors
  Optional Pushpins: Clear and Multi-Colored
- Access Bulletin Boards, Open Face Display Frames for INDOOR use