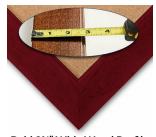

#### Product Details

- 18x36 Access Cork Boardâ,,¢
- **Wood Framed Message Display Board**
- Open Face Corkboard

  Bold Wide-Wood Frame
- Wooden Picture Frame Style with Bold, Flat Face Profile
- 2 3/4" Wide Frame Profile
- Natural Tan Pebble Cork Surface
- 7 Popular Natural Wood Stain Frame Finishes
- Wood Frame Profile: 2 3/4" Wide
- Portrait and Landscape Sizes
- 18" x 36" refer to the Outside Frame Dimension
- Overall Frame Depth: 1"
- Ideal as a message board, notice board, announcement board
- Black PVC Backer is installed onto the backside of the frame to provide additional support to the bulletin board
- . Hanging Hardware on the frame back for wall or ceiling mount.
- Optional Fabric Covered Cork Colors
  Optional Pushpins: Clear and Multi-Colored
- Access Bulletin Boards, Open Face Display Frames for INDOOR use