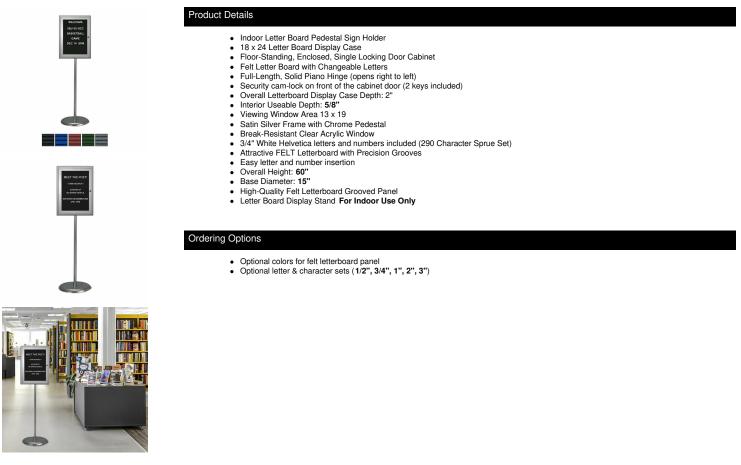

## Indoor Felt Letter Board Floor Stand 18 x 24 | Single Door Display Case, Silver Finish