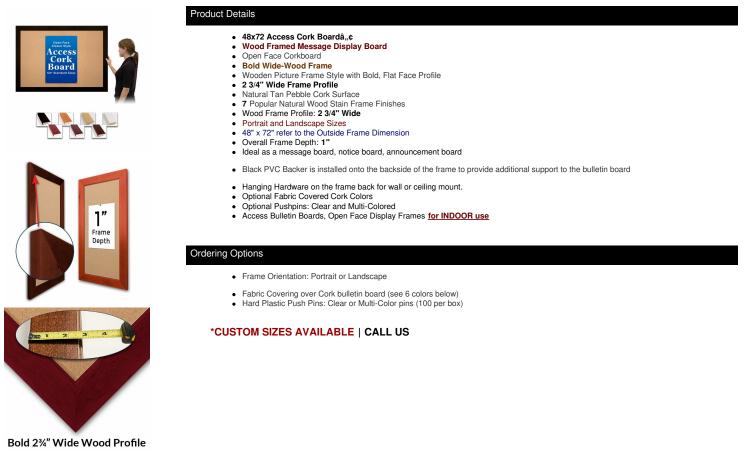

## Access Cork Boardâ,,¢ 48x72 Open Face BOLD WIDE WOOD Framed Cork Bulletin Board

## FOR CURRENT PRICING, VISIT THE ID # LISTED ABOVE

| Model           | Cork Board (Overall Frame Size) | Viewable Area     | Orientation           | Ships Via |
|-----------------|---------------------------------|-------------------|-----------------------|-----------|
| OFCORKWIDE-4872 | 48" x 72"                       | 42 1/2" x 66 1/2" | Portrait or Landscape | Freight   |