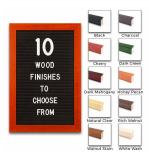

### Product Details

- Wood #361 Felt Access Letterboards
- 14" x 20" Wood Framed Letterboard
- Letter Board with Changeable Letters Open Face Wood Framed Letter Board
- Wooden Picture Frame Style with Top Flat Face Profile
- BLACK, GREY, or WHITE Letter Board Wood Frame Profile: 1 3/16" Wide ()
- #361 Wood Frame Profile Style borders the felt letter board
- Natural Wood Stained Frame
- 10 Popular Wood Frame Finishes Portrait and Landscape Sizes
- 14"x20" is the Outside Frame Dimension
- Overall Frame Depth: 3/4"
- Letterboard with 1/4" grooves allows for easy letter and number insertion 3/4" White or Black Helvetica letters and numbers included (290 Characters)
- Optional Plastic Letter Sets Sizes in Helvetica and Roman Fonts
- Ideal for Signs, Messages, Menus, Directories, Other Info + Announcements
- Hanging Hardware on the frame back for wall or ceiling mount.
- 14x20 Open Face #361 Wood Frame Access Letterboards for INDOOR use