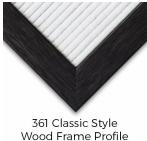

### Product Details

- Wood #361 Felt Access Letterboards
- 14" x 20" Wood Framed Letterboard
- Letter Board with Changeable Letters Open Face Wood Framed Letter Board
- Wooden Picture Frame Style with Top Flat Face Profile
- BLACK, GREY, or WHITE Letter Board Wood Frame Profile: 1 3/16" Wide ()
- #361 Wood Frame Profile Style borders the felt letter board
- Natural Wood Stained Frame
- 10 Popular Wood Frame Finishes Portrait and Landscape Sizes
- 14"x20" is the Outside Frame Dimension
- Overall Frame Depth: 3/4"
- Letterboard with 1/4" grooves allows for easy letter and number insertion 3/4" White or Black Helvetica letters and numbers included (290 Characters)
- Optional Plastic Letter Sets Sizes in Helvetica and Roman Fonts
- Ideal for Signs, Messages, Menus, Directories, Other Info + Announcements
- Hanging Hardware on the frame back for wall or ceiling mount.
- 14x20 Open Face #361 Wood Frame Access Letterboards for INDOOR use