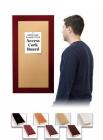

## Access Cork Boardâ,,¢ 24x24 Open Face BOLD WIDE WOOD Framed Cork Bulletin Board

#### Product Details

- 24x24 Access Cork Boardâ,,¢
- **Wood Framed Message Display Board**
- Open Face Corkboard

  Bold Wide-Wood Frame
- Wooden Picture Frame Style with Bold, Flat Face Profile
- 2 3/4" Wide Frame Profile
- Natural Tan Pebble Cork Surface
- 7 Popular Natural Wood Stain Frame Finishes
- Wood Frame Profile: 2 3/4" Wide
- Square Sizes 24" x 24" refer to the Outside Frame Dimension
- Overall Frame Depth: 1"
- Ideal as a message board, notice board, announcement board
- Black PVC Backer is installed onto the backside of the frame to provide additional support to the bulletin board
- . Hanging Hardware on the frame back for wall or ceiling mount.
- Optional Fabric Covered Cork Colors
  Optional Pushpins: Clear and Multi-Colored
- Access Bulletin Boards, Open Face Display Frames for INDOOR use