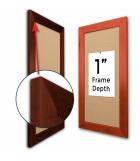

#### Product Details

- 24x24 Access Cork Boardâ,,¢
- **Wood Framed Message Display Board**
- Open Face Corkboard

  Bold Wide-Wood Frame
- Wooden Picture Frame Style with Bold, Flat Face Profile
- 2 3/4" Wide Frame Profile
- Natural Tan Pebble Cork Surface
- 7 Popular Natural Wood Stain Frame Finishes
- Wood Frame Profile: 2 3/4" Wide
- Square Sizes 24" x 24" refer to the Outside Frame Dimension
- Overall Frame Depth: 1"
- Ideal as a message board, notice board, announcement board
- Black PVC Backer is installed onto the backside of the frame to provide additional support to the bulletin board
- . Hanging Hardware on the frame back for wall or ceiling mount.
- Optional Fabric Covered Cork Colors
  Optional Pushpins: Clear and Multi-Colored
- Access Bulletin Boards, Open Face Display Frames for INDOOR use

### \*CUSTOM SIZES AVAILABLE | CALL US

| Model           | Cork Board (Overall Frame Size) | Viewable Area     | Orientation | Ships Via |
|-----------------|---------------------------------|-------------------|-------------|-----------|
| OFCORKWIDE-2424 | 24" x 24"                       | 18 1/2" x 18 1/2" | Square      | FedEx     |