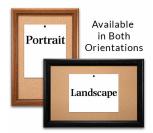

### Product Details

- Access Cork Boardsâ,,¢

- 36" x 60" Wooden Message Display Board Classic #353 Wood Frame Wooden Picture Frame Style with 3-Step Profile
- Natural Tan Pebble Cork Surface
- Wood Frame Profile: 1 3/8" Wide () Overall Wood Frame Depth: 1 1/8"
- Natural Wood Stained Frame
- 6 Popular Wood Stain Frame Finishes
- Portrait and Landscape Sizes 36" x 60" is the Outside Frame Dimension
- Ideal as a message board, notice board, announcement board
- Hanging Hardware on the frame back for wall or ceiling mount.
- Optional Fabric Covered Cork Colors
- Optional Pushpins: Clear and Multi-Colored
- 36"x60" Access Cork Boards Open Face Display Frame for INDOOR use

### \*CUSTOM SIZES AVAILABLE | CALL US

| Model           | Cork Board (Overall Frame Size) | Viewable Area     | Orientation           | Ships Via |
|-----------------|---------------------------------|-------------------|-----------------------|-----------|
| OFCORKW353-3660 | 36" x 60"                       | 33 1/4" x 57 1/4" | Portrait or Landscape | FedEx     |