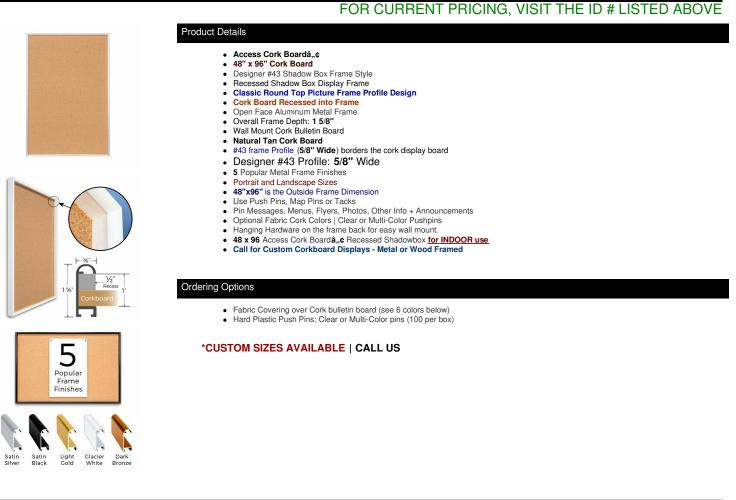

## Access Cork Boardâ,,¢ 48"x96" Open Face Recessed Shadow Box Style Designer 43 Metal Framed Recessed Cork Bulletin Board

| Model            | Cork Board (Overall Frame Size) | Viewable Area     | Orientation           | Ships Via |
|------------------|---------------------------------|-------------------|-----------------------|-----------|
| OFCORKM43-4896-S | 48" x 96"                       | 46 3/4" x 94 3/4" | Portrait or Landscape | FREIGHT   |