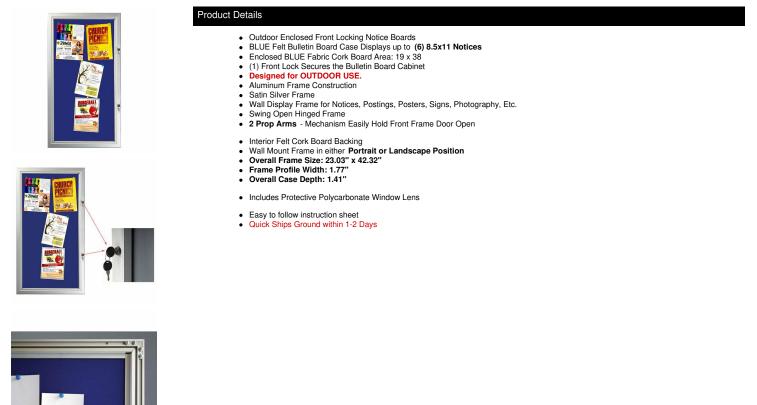

## 19 x 38 WEATHERPROOF Lockable Notice Enclosed BLUE Felt Corkboard | Holds (6) 8.5x11 Postings | Silver Finish

## FOR CURRENT PRICING, VISIT THE ID # LISTED ABOVE

| Model  | Insert (Viewable Area)       | Overall Size                 | Orientation           | Ships Via | Shipping Weight |
|--------|------------------------------|------------------------------|-----------------------|-----------|-----------------|
| TKM828 | Displays (6) 8.5x11 Postings | 23.03" x 42.34" x 1.41" Deep | Portrait or Landscape | UPS       | 20 LBS          |