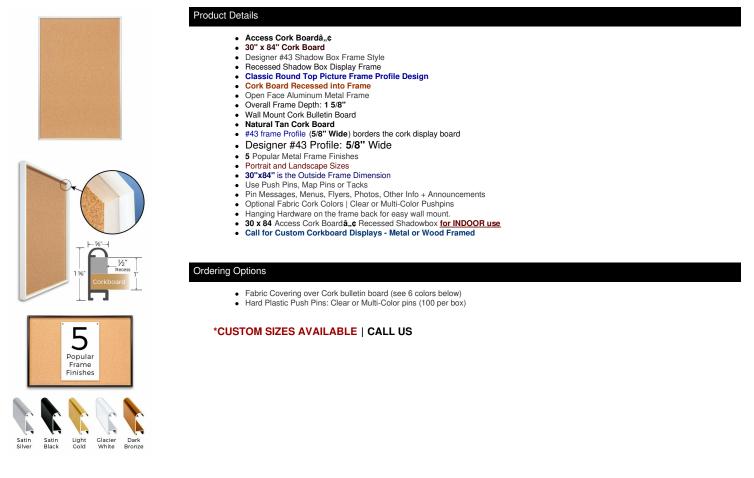

## Access Cork Boardâ,,¢ 30"x84" Open Face Recessed Shadow Box Style Designer 43 Metal Framed Recessed Cork Bulletin Board

## FOR CURRENT PRICING, VISIT THE ID # LISTED ABOVE FREE SHIPPING

| Model            | Cork Board (Overall Frame Size) | Viewable Area     | Orientation           | Ships Via |
|------------------|---------------------------------|-------------------|-----------------------|-----------|
| OFCORKM43-3084-S | 30" x 84"                       | 28 3/4" x 82 3/4" | Portrait or Landscape | FedEx     |