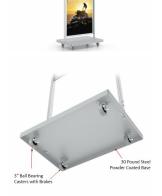

- 30 LBS Powder-coated Steel Base
  3" Heavy Duty Ball Bearing Casters (Wheels) with Locks
- Overall Weight: 47 LBS
- Built with durable aluminum and sturdy steel base plate
- 22x28 Rolling Floor Poster Sign Stands for Indoor Use Only