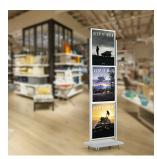

## Heavy Duty 22x28 Rolling Powerhouse Poster Display Stand | 3 Tier, Silver Finish

## **Product Details**

- **HEAVY DUTY Rolling Poster Display Sign Stand**
- Proudly Made in America
- Top loading, Aluminum Alloy Frame

  22" x 28" graphic size fits into frame
- 3-Tiered Design
- Frame Accepts up to 3/16" Mounted Graphics with Optional Overlays
- Fits 3 or 6 Posters
- Sign Frame is best Suited to Display a Rigid Graphic
- Elegant 1" x 2" Racetrack Oval Extruded Uprights
- Overall Post Height: 94"
  Satin Silver Finish
  Double-Sided Viewing