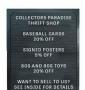

## Product Details

- Open Face Thermoformed Plastic Black Letter Board
- 11x14 Framed Letter Board Display with Card Board Backer
- Thermoformed Plastic Surface is easy to clean
- Card Board Backing
  Overall Plastic Letter Board Frame Size: 11" Wide x 14" High
- Orientation: Portrait
- Plastic letterboard with 3/16" grooves allows for easy letter and number insertion
- NO LETTERS ARE INCLUDED (PURCHASE SEPARATELY)
- 11x14 Open Face letter boards displays for INDOOR use