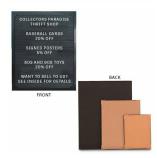

## Product Details

- Open Face Thermoformed Plastic Black Letter Board
- 11x14 Framed Letter Board Display with Card Board Backer
- Thermoformed Plastic Surface is easy to clean
- Card Board Backing
  Overall Plastic Letter Board Frame Size: 11" Wide x 14" High
- Orientation: Portrait
- Plastic letterboard with 3/16" grooves allows for easy letter and number insertion
- NO LETTERS ARE INCLUDED (PURCHASE SEPARATELY)
- 11x14 Open Face letter boards displays for INDOOR use