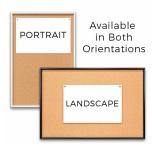

### Product Details

- Access Cork Boardâ,,¢
- . 24" x 96" Cork Board
- Designer #43 Shadow Box Frame Style Recessed Shadow Box Display Frame
- Classic Round Top Picture Frame Profile Design
- Cork Board Recessed into Frame Open Face Aluminum Metal Frame
- Overall Frame Depth: 1 5/8"
- Wall Mount Cork Bulletin Board
- Natural Tan Cork Board #43 frame Profile (5/8" Wide) borders the cork display board
- Designer #43 Profile: 5/8" Wide
- 5 Popular Metal Frame Finishes
- Portrait and Landscape Sizes
- 24"x96" is the Outside Frame Dimension
- Use Push Pins, Map Pins or Tacks
- Pin Messages, Menus, Flyers, Photos, Other Info + Announcements
  Optional Fabric Cork Colors | Clear or Multi-Color Pushpins
- Hanging Hardware on the frame back for easy wall mount.
- 24 x 96 Access Cork Boardâ,,¢ Recessed Shadowbox for INDOOR use
- Call for Custom Corkboard Displays Metal or Wood Framed

### \*CUSTOM SIZES AVAILABLE | CALL US

| Model            | Cork Board (Overall Frame Size) | Viewable Area     | Orientation           | Ships Via |
|------------------|---------------------------------|-------------------|-----------------------|-----------|
| OFCORKM43-2496-S | 24" x 96"                       | 22 3/4" x 94 3/4" | Portrait or Landscape | FREIGHT   |