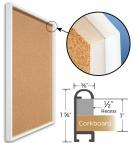

### Product Details

- Access Cork Boardâ,,¢
- . 24" x 96" Cork Board
- Designer #43 Shadow Box Frame Style Recessed Shadow Box Display Frame
- Classic Round Top Picture Frame Profile Design
- Cork Board Recessed into Frame Open Face Aluminum Metal Frame
- Overall Frame Depth: 1 5/8"
- Wall Mount Cork Bulletin Board
- Natural Tan Cork Board #43 frame Profile (5/8" Wide) borders the cork display board
- Designer #43 Profile: 5/8" Wide
- 5 Popular Metal Frame Finishes
- Portrait and Landscape Sizes
- 24"x96" is the Outside Frame Dimension
- Use Push Pins, Map Pins or Tacks
- Pin Messages, Menus, Flyers, Photos, Other Info + Announcements
  Optional Fabric Cork Colors | Clear or Multi-Color Pushpins
- Hanging Hardware on the frame back for easy wall mount.
- 24 x 96 Access Cork Boardâ,,¢ Recessed Shadowbox for INDOOR use
- Call for Custom Corkboard Displays Metal or Wood Framed

### \*CUSTOM SIZES AVAILABLE | CALL US

| Model            | Cork Board (Overall Frame Size) | Viewable Area     | Orientation           | Ships Via |
|------------------|---------------------------------|-------------------|-----------------------|-----------|
| OFCORKM43-2496-S | 24" x 96"                       | 22 3/4" x 94 3/4" | Portrait or Landscape | FREIGHT   |