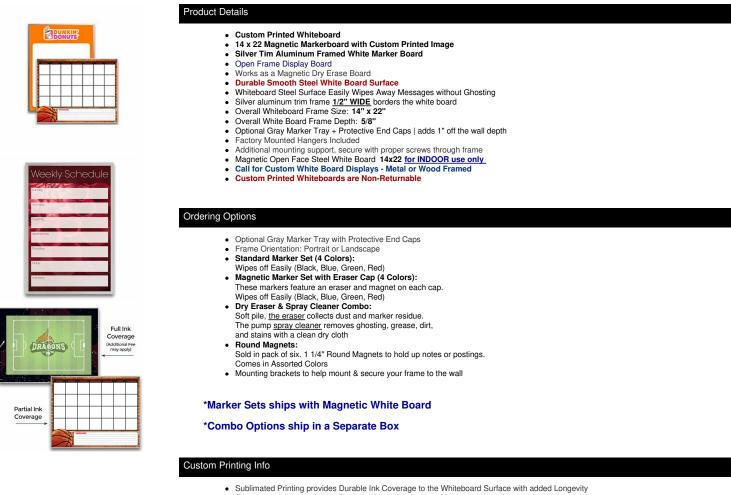

## Custom Printed 14 x 22 Dry-Erase White Board Magnetic Marker Board with Silver Metal Frame