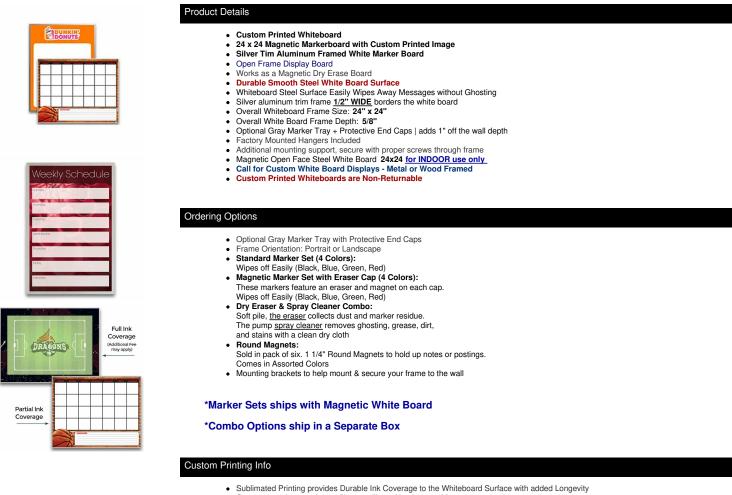

## Custom Printed 24 x 24 Dry-Erase White Board Magnetic Marker Board with Silver Metal Frame

| Model       | Overall Size | Orientation | Ships Via | Shipping Weight |
|-------------|--------------|-------------|-----------|-----------------|
| CMMGMB-2424 | 24" x 24"    | Square      | UPS       | 3 LBS           |