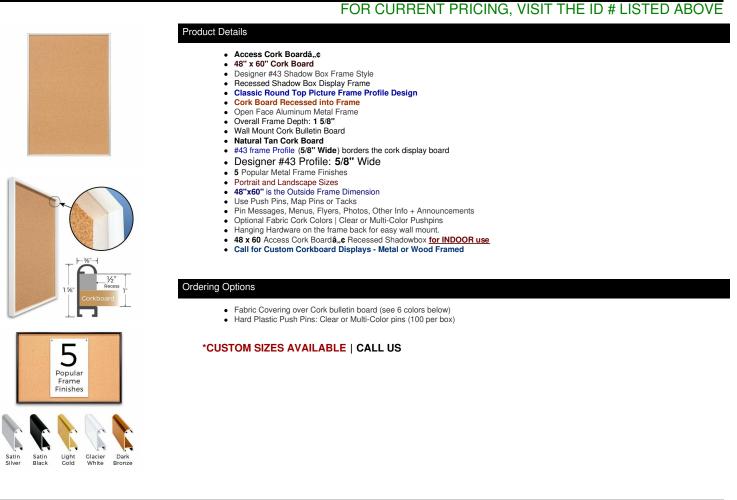

## Access Cork Boardâ,,¢ 48"x60" Open Face Recessed Shadow Box Style Designer 43 Metal Framed Recessed Cork Bulletin Board

| Model            | Cork Board (Overall Frame Size) | Viewable Area     | Orientation           | Ships Via |
|------------------|---------------------------------|-------------------|-----------------------|-----------|
| OFCORKM43-4860-S | 48" x 60"                       | 46 3/4" x 58 3/4" | Portrait or Landscape | FREIGHT   |