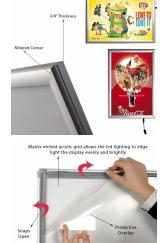

## **Product Details**

- SLIM LED Lightbox with Snap Frame Design
- Illuminated 22x28 Lightbox
  Classic Style with Mitered Frame
- Frame Profile: 1" WIDE
- Slim Design: 3/4" Depth
- Black Frame Finish
- 1" Wide Frame Sides Made with Aluminum
- Wall Display Frame for Posters, Signs, Photography, Etc.
- Graphic is front loaded into Snap Open Frame
- All four frame sides snap open by hand

  Mount Frame in either Portrait & Landscape orientation.

  Accepts single printed Insert 22" x 28"
- Overall snap frame Size 23.26 x 29.26"
- Etched Matrix Acrylic Grid is used to evenly and brightly light up the frame. LED slim light box frames are low in maintenance and energy running costs.
- Built-In ON/OFF Switch
- UL Approved and Rated: All units pass UL/CE PAT test Comes with 6.5ft electrical cable
- LED Black Lightbox for Indoor Use
- Non-Glare Protective Overlay is Included
- Easy to follow instructions
- Each LED Frame is Packed Individually in a Cardboard Box
- 22 x 28 Black Illuminated Snap Frames Quick Ships in 1-2 Days