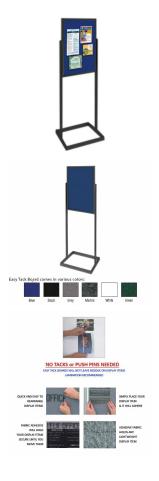

## 22 x 28 EASY-TACK Pedestal Sign Holder with Open Face Board, Single Sided, Black Aluminum

## **Product Details**

- Double Pedestal EASY-TACK Board Floor Stand
- Open Face Tack Board
- Self adhesive fabric allows for quick and easy placement of lightweight items Overall EZ Tack Board Size: 22 Wide x 28 High
- NO PUSH PINS or THUMB TACKS NEEDED!
- Double-Pole Pedestal Finished in Black Aluminum Finish
- Double Pedestal Overall Height: 53" tall
  Tack Boards 24x36 displays for INDOOR use only

| Model       | Overall EZ Tack Board Size | Overall Height | Ships Via | Shipping Weight |
|-------------|----------------------------|----------------|-----------|-----------------|
| OFPTBB-2228 | 22" Wide x 28" High        | 53"            | UPS       | 13 LBS          |