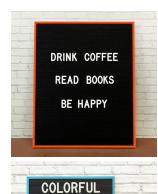

### Open Face 24 x 30 Colorful Metal Framed Felt Letter Boards

#### Product Details

- Colorful Access Letterboards
- 24" x 30" Letterboard
- Letter Board with Changeable Letters
  Open Face Colorful Metal Framed Letter Board
- BLACK, GRAY, or WHITE Letter Board
- Felt Covered Letter Board #117 frame Profile (7/16" Wide) borders the Felt Letter Board
- Classic Metal Picture Frame Style with Flat Profile Face
- Aluminum Frame
- 10+ Colorful Metal Frame Finishes
- Portrait and Landscape Sizes
- 24"x30" is the Outside Frame Dimension

- Overall Frame Depth: 1 5/16"
  Letterboard with 1/4" grooves allows for Easy Letter & Number Insertion 3/4" White or Black Helvetica letters and numbers included (290 Characters)
- Optional Plastic Letters Sets Sizes in Helvetica and Roman Fonts
- Ideal for Signs, Messages, Home Decor, Menus, Directories, Other Info + Announcements
- Perfect for Home or Office Use
- Hanging Hardware on the frame back for easy wall or ceiling mount.
- Access Letterboards Open Face Felt 24 x 30 Display for INDOOR use