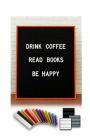

### Open Face 24 x 30 Colorful Metal Framed Felt Letter Boards

#### Product Details

- Colorful Access Letterboards
- 24" x 30" Letterboard
- Letter Board with Changeable Letters
  Open Face Colorful Metal Framed Letter Board
- BLACK, GRAY, or WHITE Letter Board
- Felt Covered Letter Board #117 frame Profile (7/16" Wide) borders the Felt Letter Board
- Classic Metal Picture Frame Style with Flat Profile Face
- Aluminum Frame
- 10+ Colorful Metal Frame Finishes
- Portrait and Landscape Sizes
- 24"x30" is the Outside Frame Dimension

- Overall Frame Depth: 1 5/16"
  Letterboard with 1/4" grooves allows for Easy Letter & Number Insertion 3/4" White or Black Helvetica letters and numbers included (290 Characters)
- Optional Plastic Letters Sets Sizes in Helvetica and Roman Fonts
- Ideal for Signs, Messages, Home Decor, Menus, Directories, Other Info + Announcements
- Perfect for Home or Office Use
- Hanging Hardware on the frame back for easy wall or ceiling mount.
- Access Letterboards Open Face Felt 24 x 30 Display for INDOOR use