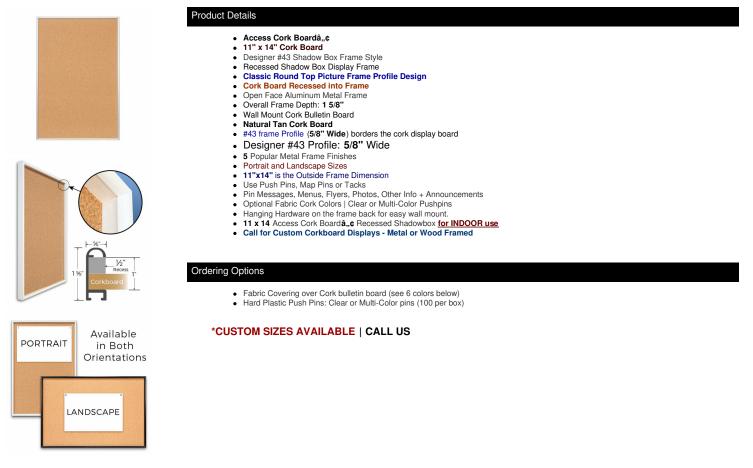

## Access Cork Boardâ,,¢ 11"x14" Open Face Recessed Shadow Box Style Designer 43 Metal Framed Recessed Cork Bulletin Board