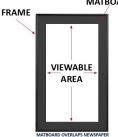

#### Product Details

- **Newspaper Frame**
- Display your Clemson College Football NCAA Champs Paper
- Frame Only, Newspaper NOT Included
- Wood Picture Frame
- Frame Profile: 1 3/8" Wide
- Overall Wood Frame Depth: 3/4"
  Wall Mount Newspaper Picture Frame
- Newspaper Thickness: Frames accommodate up to 10 Pages
- Frame Orientation: All sizes come standard in **PORTRAIT** orientation
- 9 Wood frame finishes available
- Beveled Matte Board: Choose from a variety of colors
- Strong lightweight acrylic provides a clear viewing window
- 1/8" Cardboard Backer
- Installs Easily: Mounting & Framing hardware included Newspaper display frames for INDOOR USE ONLY
- Call to customize the Newspaper Size (Broad or Tabloid)
- Call to customize the Newspaper Style (Frame or Matboard Color)

#### **Acrylic Window**

- Clear Acrylic (Standard...Included in Price)
- Strong lightweight acrylic provides a clear viewing window
  - Non-Glare (See Pricing)
- Reduces glare from natural or artificial light
  - Break Resistant (See Pricing)
- High Impact acrylic, perfect for high traffic or public environments
  - Ultra Violet Filter Conservation Grade (See Pricing)
- Protects against fading, yellowing, loss of value