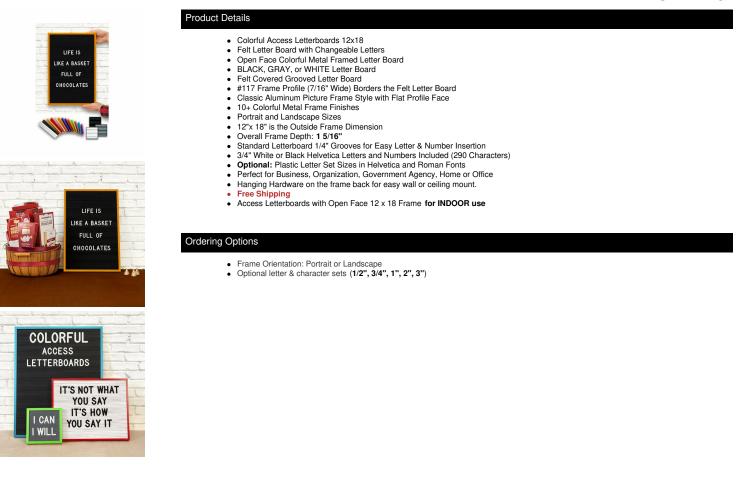

## Open Face Access Letterboards 12x18 with Colorful Metal Framed Felt Letter Boards

## FOR CURRENT PRICING, VISIT THE ID # LISTED ABOVE FREE SHIPPING

| Model          | Letter Board (Overall Frame Size) | Viewable Area     | Orientation           | Ship Wt. |
|----------------|-----------------------------------|-------------------|-----------------------|----------|
| OFLETM117-1218 | 12" x 18"                         | 11 1/4" x 17 1/4" | Portrait or Landscape | 5 LBS    |