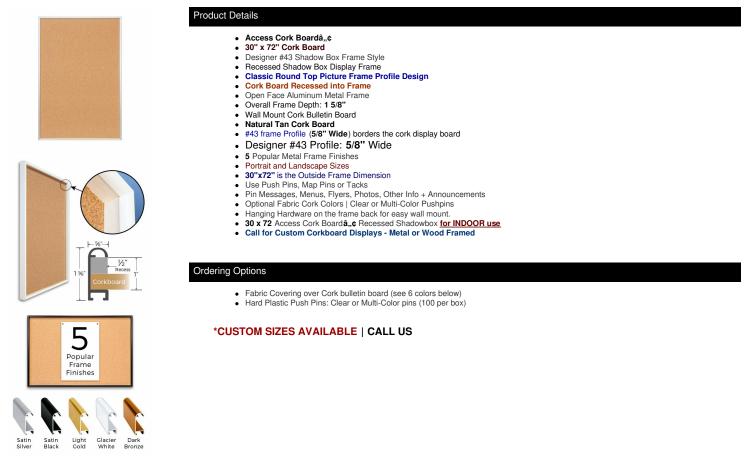

## Access Cork Boardâ,,¢ 30"x72" Open Face Recessed Shadow Box Style Designer 43 Metal Framed Recessed Cork Bulletin Board

## FOR CURRENT PRICING, VISIT THE ID # LISTED ABOVE FREE SHIPPING

| Model          |     | Cork Board (Overall Frame Size) | Viewable Area     | Orientation           | Ships Via |
|----------------|-----|---------------------------------|-------------------|-----------------------|-----------|
| OFCORKM43-3072 | 2-S | 30" x 72"                       | 28 3/4" x 70 3/4" | Portrait or Landscape | FedEx     |