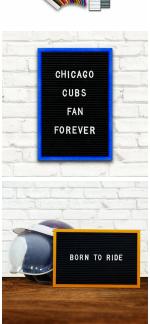

### Open Face 8 x 12 Colorful Metal Framed Felt Letter Boards

#### Product Details

- Colorful Access Letterboards
- 8" x 12" Letterboard
- Letter Board with Changeable Letters
  Open Face Colorful Metal Framed Letter Board
- **BLACK, GRAY, or WHITE Letter Board**
- Felt Covered Letter Board #117 frame Profile (7/16" Wide) borders the Felt Letter Board
- Classic Metal Picture Frame Style with Flat Profile Face
- Aluminum Frame
- 10+ Colorful Metal Frame Finishes
- Portrait and Landscape Sizes
- 8"x12" is the Outside Frame Dimension

- Overall Frame Depth: 1 5/16"
  Letterboard with 1/4" grooves allows for Easy Letter & Number Insertion 3/4" White or Black Helvetica letters and numbers included (290 Characters)
- Optional Plastic Letters Sets Sizes in Helvetica and Roman Fonts
- Ideal for Signs, Messages, Home Decor, Menus, Directories, Other Info + Announcements Perfect for Home or Office Use
- Hanging Hardware on the frame back for easy wall or ceiling mount.
- Access Felt Letterboards Open Face 8 x 12 Display for INDOOR use