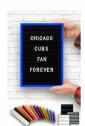

### Open Face 8 x 12 Colorful Metal Framed Felt Letter Boards

#### Product Details

- Colorful Access Letterboards
- 8" x 12" Letterboard
- Letter Board with Changeable Letters
  Open Face Colorful Metal Framed Letter Board
- **BLACK, GRAY, or WHITE Letter Board**
- Felt Covered Letter Board #117 frame Profile (7/16" Wide) borders the Felt Letter Board
- Classic Metal Picture Frame Style with Flat Profile Face
- Aluminum Frame
- 10+ Colorful Metal Frame Finishes
- Portrait and Landscape Sizes
- 8"x12" is the Outside Frame Dimension

- Overall Frame Depth: 1 5/16"
  Letterboard with 1/4" grooves allows for Easy Letter & Number Insertion 3/4" White or Black Helvetica letters and numbers included (290 Characters)
- Optional Plastic Letters Sets Sizes in Helvetica and Roman Fonts
- Ideal for Signs, Messages, Home Decor, Menus, Directories, Other Info + Announcements Perfect for Home or Office Use
- Hanging Hardware on the frame back for easy wall or ceiling mount.
- Access Felt Letterboards Open Face 8 x 12 Display for INDOOR use